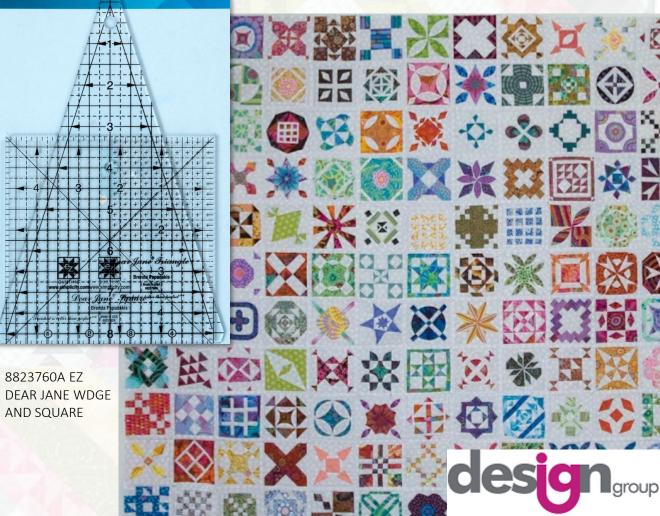

# ACRYLIC TOOL SET

This traditional quilt design has inspired quilters across the world to create their own version of the 'dear Jane' and now you can too!

DEAR JANE

QUILTING

DOUBLE WEDDING RING

QUILTIN

SIMPLI-EZ DOUBLE WEDDING RING