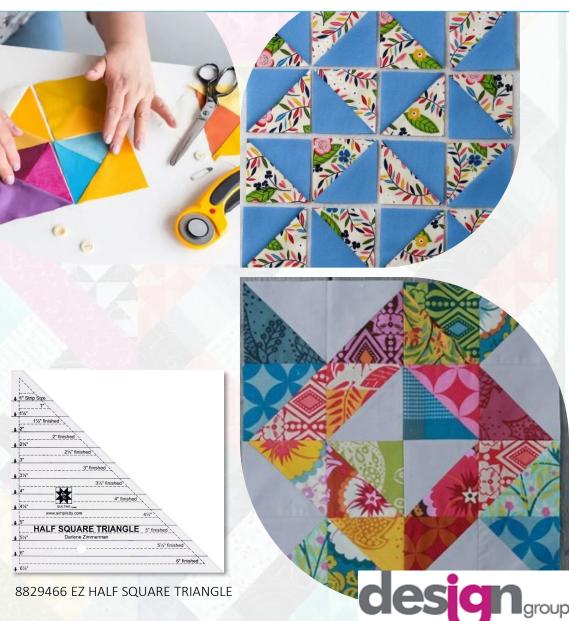

- Folds open to cut triangles for 4" to 16" blocks
- Square corners on quilts
- No math to figure out!

EZ quilt offer a range of acrylic easy angles to make the perfect half square triangles designs in a variety of sizes

8823748A EASY STAR AND GEESE ACRYLIC

3882670179A EASY ANGLE 4.5IN

882670139A COMPANION ANGLE

8823759A EASY ANGLE 6.5IN

882670147A EZ HALF SQUARE **TRIANGLE 10.5IN** 

882670180A TRIANGLE SHAPES 60 ACRYLIC