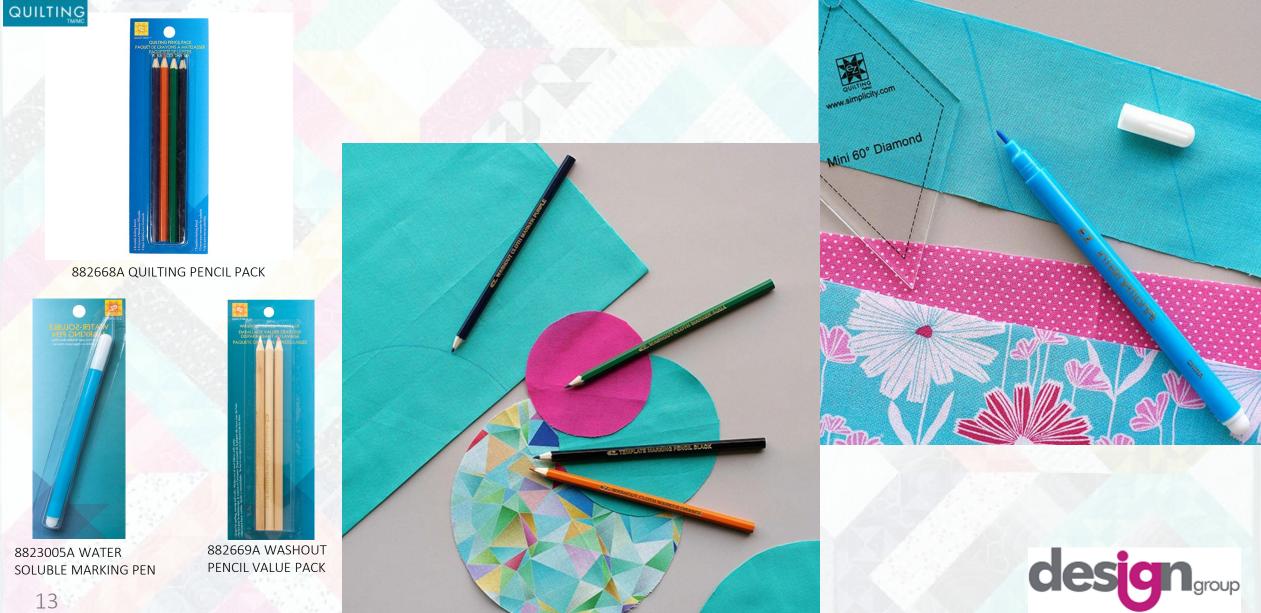

-in-asquare or peaky and spike units. The larger tool is used to cut the center triangle patches for the units from a strip of fabric



8823753A TRI RECS





designgroup



mini 45 degree diamond Ani Companion Angle 882239 ITMT QLT MIN AN 45 DMND ESY AN

I taught myself

Teach yourself how to create beautiful quilts that last. Includes 3 mini tools, step by step instructions, and 6 projects to get you started! Great for beginners





## **ACCESSORIES**





882134A NEEDLE 882108A BAMBOO POINTER & GRIPPERS CREASER



2 PC

882126A QUILT CLIPS



881428A FLOWER **HEAD PINS** 





881426A GLASSHEAD PINS 150 CT



88153A 20IN FLEX DESIGN RULLER



Find all the accessories you need in order to complete your next quilting project!





882130A MAGNETIC NEEDLE KEEPER









## ACCESSORIES





# ACCESSORIES