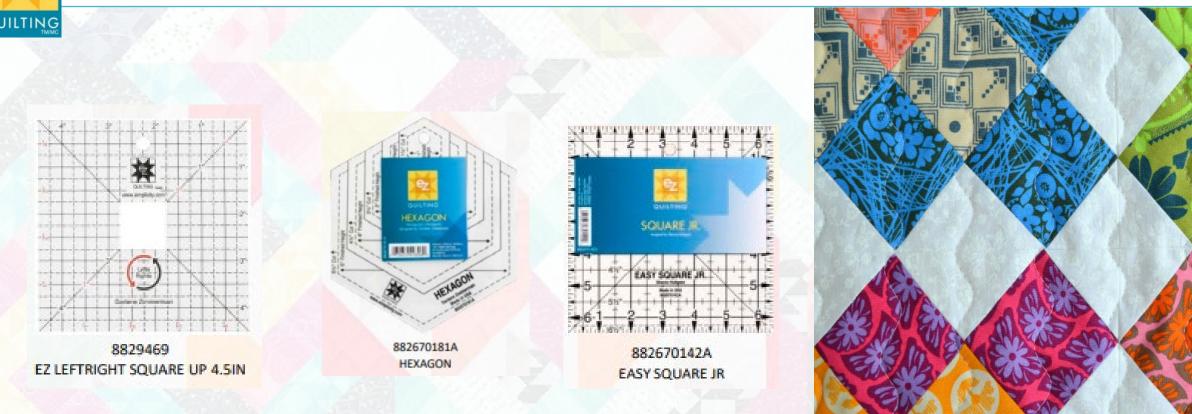

# ACRYLIC RULERS

The EZ Left Right Square Up tools work for right or left-handed people. The numbers always read correctly no matter which way it is turned!