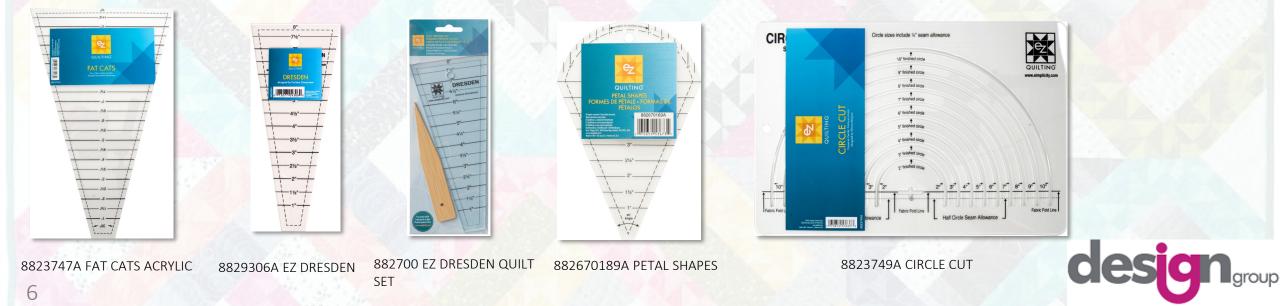

OLS**





# Introducing the new Flip N Set Ruler

To use the Flip N Set, measure one side of a block then look up that measurement on the ruler. This measurement tells you how wide to cut the strip of fabric. Cutting along the outside of the two diagonal edges of the ruler forms the two small sides of the triangle.

- Folds open to cut triangles for 4" to 16" blocks
- Square corners on quilts
- No math to figure out!





EZ quilt offer a range of acrylic easy angles to make the perfect half square triangles designs in a variety of sizes



8823748A EASY STAR AND GEESE ACRYLIC



3882670179A EASY ANGLE 4.5IN



882670139A COMPANION ANGLE



8823759A EASY ANGLE 6.5IN



882670147A EZ HALF SQUARE **TRIANGLE 10.5IN** 









882670180A TRIANGLE SHAPES 60 ACRYLIC



# ACRYLIC RULERS













The EZ Left Right Square Up tools work for right or left-handed people. The numbers always read correctly no matter which way it is turned!





#### QUILTING



882230 MINI COMPANION ANGLE

**X** 

www.simplicity.cor Mini 60° Triangle

JELLY ROLL RULER

Mini 60° Triangle

Free Pattern Included!

JELLY ROLL RULER

Mini 60° Diamond

JELLY ROLL RULER Mini Easy Angle

Mini Easy Angle

882233 MINI EASY ANGLE

Free Pattern Included!

Pattern Included



菜

Mesi Dreaden

ELLY ROLL RULER

-



882232 MINI 60 DEGREE DIAMOND 882237 MINI TRIANGLE



JELLY ROLL RULER

Pattern Included!

882236 MINI HEXAGON 882241 MINI RECS

#### 882226 MINI SQUARE







JELLY ROLL RULERS

EZ Quilt mini tools fit perfectly on a 2.5" strip of fabric. These jelly roll rulers are great for tabletop pieces, wall ha