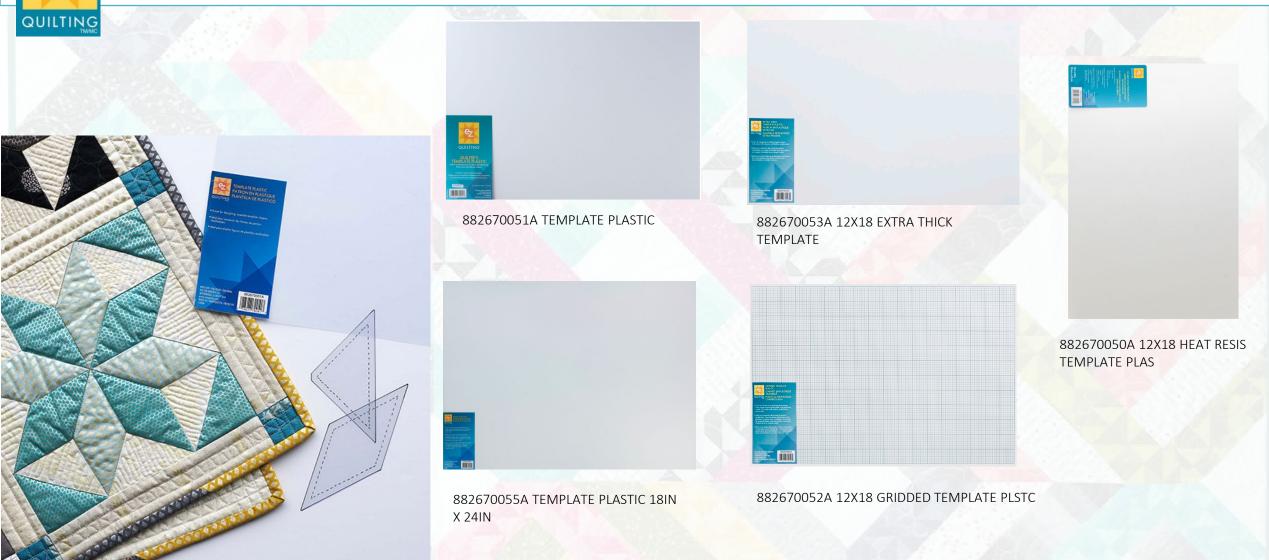

y and spike units. The larger tool is used to cut the center triangle patches for the units from a strip of fabric



8823753A TRI RECS





designgroup



mini 45 degree diamond Ani Companion Angle 882239 ITMT QLT MIN AN 45 DMND ESY AN

I taught myself

Teach yourself how to create beautiful quilts that last. Includes 3 mini tools, step by step instructions, and 6 projects to get you started! Great for beginners





## **ACCESSORIES**





882134A NEEDLE 882108A BAMBOO POINTER & GRIPPERS CREASER



2 PC

882126A QUILT CLIPS



881428A FLOWER **HEAD PINS** 





881426A GLASSHEAD PINS 150 CT



88153A 20IN FLEX DESIGN RULLER



Find all the accessories you need in order to complete your next quilting project!





882130A MAGNETIC NEEDLE KEEPER









## ACCESSORIES





# ACCESSORIES