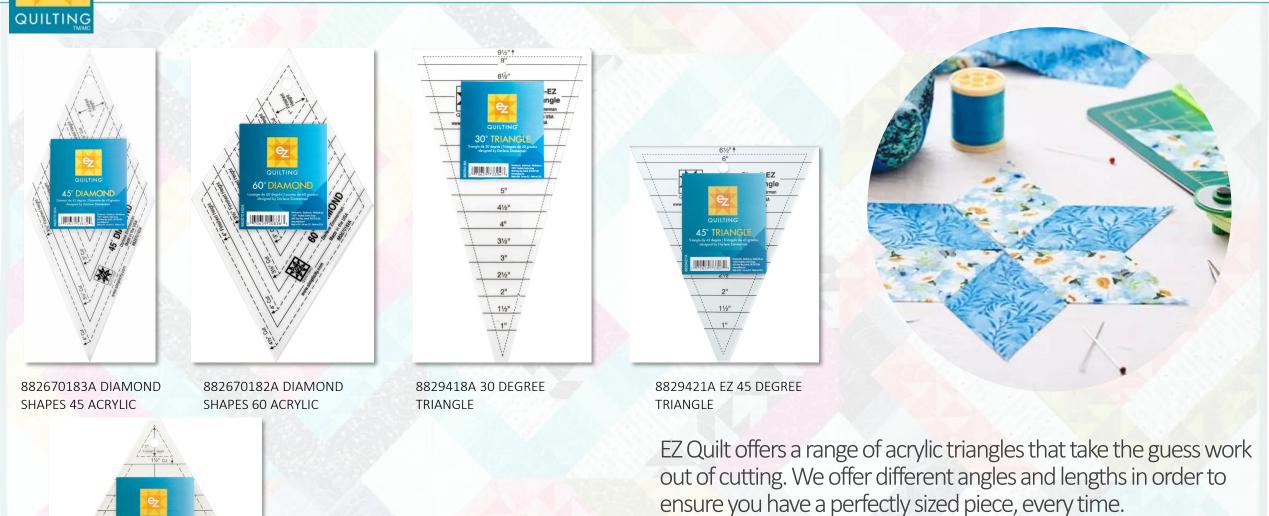

- Folds open to cut triangles for 4" to 16" blocks
- Square corners on quilts
- No math to figure out!

EZ quilt offer a range of acrylic easy angles to make the perfect half square triangles designs in a variety of sizes